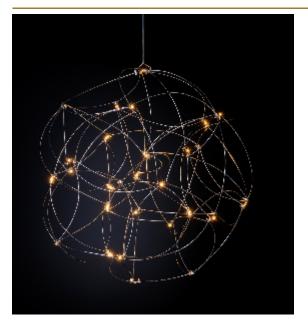

## TESS GLOBE SUSPENSION by Jan Pauwels

Because of its round shape the Tess Globe is well suited to every interior. Whether its modern or classic. The lamp is slightly more frivolous bevause of its curved rods. The Tess Globe is available as a single suspension. By mixing different sizes or even finishes you can create an astonishing composition.

DIMENSIONS

Ø 40 cm 15.7 inch

CANOPY

Ø 20 cm 7.9 inch H 5 cm 2 inch

CABLELENGTH
Up to 0 cm 78 inch

LIGHTSOURCE

17x led, 12V/0.6W, 2800K, 510 LM, CRI>90

INCLUDED