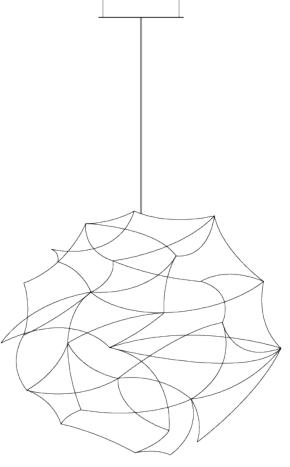

## TESS GLOBE SUSPENSION by Jan Pauwels

Because of its round shape the Tess Globe is well suited to every interior. Whether its modern or classic. The lamp is slightly more frivolous bevause of its curved rods. The Tess Globe is available as a single suspension. By mixing different sizes or even finishes you can create an astonishing composition.

DIMENSIONS

Ø 40 cm 15.7 inch

CANOPY

Ø 20 cm 7.9 inch H 5 cm 2 inch

CABLELENGTH
Up to 0 cm 78 inch

LIGHTSOURCE

17x led, 12V/0.6W, 2800K, 510 LM, CRI>90

INCLUDED